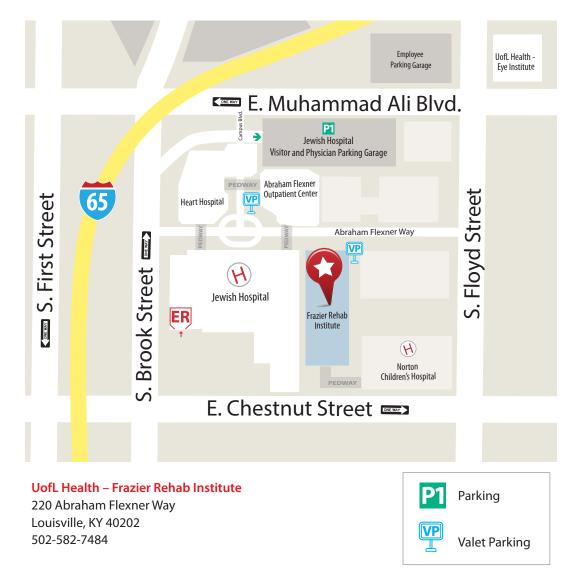

## PARKING

You have two FREE options for parking:

- Valet Parking at UofL Health Frazier Rehab: Access at 220 Abraham Flexner Way, via the drive through on the left side of Frazier Rehab (don't use the valet by the Heart Hospital)
- UofL Health Jewish Hospital Visitor Parking Garage: Access at 224 E. Muhammad Ali Blvd.